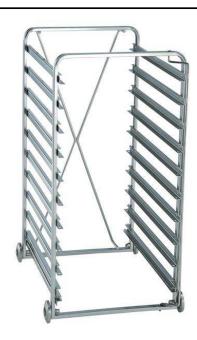

## Cooking accessories Reincforced tray rack 10GN1/1

| ITEM #  |   |
|---------|---|
| MODEL # |   |
| NAME #  |   |
| SIS #   |   |
|         | _ |
| AIA#    |   |

922694 (RETR1011)

Reinforced tray rack with wheels, lowest support dedicated to a grease collection tray for 10 GN 1/1 oven, 64mm pitch

## **Main Features**

- Ideal for greasy cooking with 11 tray guides where the lowest one is suitable for a grease drip tray.
- Is used with wheels, slide-in support is required.
- Includes wheels.
- Recommended to be used with grease collection trolley with drip tray.

## Cooking accessories Reincforced tray rack 10GN1/1

| Key Information:                                                                                                   |                                    |  |
|--------------------------------------------------------------------------------------------------------------------|------------------------------------|--|
| External dimensions, Width: 922694 (RETR1011) External dimensions, Depth: External dimensions, Height: Net weight: | 391 mm<br>508 mm<br>727 mm<br>8 kg |  |
|                                                                                                                    |                                    |  |
|                                                                                                                    |                                    |  |
|                                                                                                                    |                                    |  |
|                                                                                                                    |                                    |  |
|                                                                                                                    |                                    |  |
|                                                                                                                    |                                    |  |
|                                                                                                                    |                                    |  |